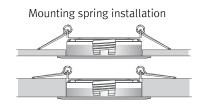

Black

d Connecting cable : NDVDVSPTC (1000mm)

Between FLX Spot DVS & FLX Stix NDV

|              | Connecting cable : NDVPC (2500mm) Between FLX Stix NDV & FLX Spot DVS     |  |  |  |
|--------------|---------------------------------------------------------------------------|--|--|--|
| •            | ① LED Driver with 6way distributor                                        |  |  |  |
| · Innax ···· | Part No FLC15-24V/T FLC30-24V/T FLC75-24V/T                               |  |  |  |
| BRNAR        | Capacity 15W 24V 30W 24V 75W 24V                                          |  |  |  |
| 9            |                                                                           |  |  |  |
|              | LED Driver With 6way distributor                                          |  |  |  |
| р            | 6 Dimming Interface (1–10V) : FDC–L10                                     |  |  |  |
|              | Max. 100W (100W/CH, 1CH)                                                  |  |  |  |
| <u>(</u> )   | ① Dimming Interface(0-10/1-10,DMX512)                                     |  |  |  |
| $\bigcirc$   |                                                                           |  |  |  |
|              | FDA–L2M0 : Max. 200W (100W/CH, 2CH)<br>FDA–L5M : Max. 200W (100W/CH, 5CH) |  |  |  |
|              | ① Mounting spring: DVS spring                                             |  |  |  |
| ß            | Mounting Spring(Back cover spring)                                        |  |  |  |
|              | DVS BC SPRING                                                             |  |  |  |
| 0            | ① Surface mount ring                                                      |  |  |  |
|              | White   Black   Gold   Silver                                             |  |  |  |
|              | DVS MR-WT DVS MR-BK DVS MR-GD DVS MR-SV                                   |  |  |  |
| 0            | m Deco Ring                                                               |  |  |  |
|              | White Black Gold Silver                                                   |  |  |  |
| $\bigcirc$   | DVS DR-WT DVS DR-BK DVS DR-GD DVS DR-SV                                   |  |  |  |
| 0            | Door and motion detection sensor (DC) : FLS-M24V                          |  |  |  |
|              | Voltage : DC 24V                                                          |  |  |  |
|              | Human-body detection concor (DC) · ELS_D2/V                               |  |  |  |
|              | Human-body detection sensor (DC) : FLS-P24V Voltage : DC 24V              |  |  |  |