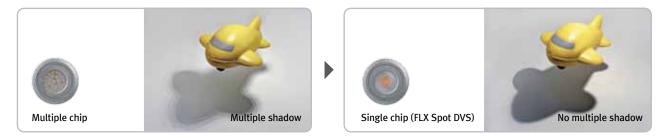

#### Product Features

- Linkable together with FLX series
- Single 4W diode eliminates multiple shadows
- Virtually no heat emission and no UV radiation
- Available in silver, gold, white, black
- To be used with constant voltage DC 24V driver
- Dimmable with available accessories

### Specification

- Voltage : DC 24V
- Operating temperature :  $0~45^{\circ}$  C
- Lamp life : 50,000hrs / 70%
- Available color : 3000K, 4000K, 6000K
- Color rendering : Ra>85
- Energy efficiency : 80 lm/W
- Degree of protection : IP20
- Beam Angle : 60  $^\circ$
- Total energy consumption of 4.2W





Various color

# Single diode without multiple shadow





# Installation

Linkable between FLX Spot DVS & FLX Spot DVS (Type A)



Linkable between FLX Spot DVS & FLX Stix NDV (Type A)



### Linkable between FLX Stix NDV & FLX Spot DVS (Type A)



### End Unit (Type B)



Hole Diameter





# Dimension



#### Surface mount ring



# Max. connection of linked fixtures

- FLX Spot DVS : Max 7pcs in a row

- LED Driver

| Model Name    | Max. units for Led driver |         |         |          |
|---------------|---------------------------|---------|---------|----------|
|               | 24V/15W                   | 24V/30W | 24V/75W | 24V/200W |
| DVS4A 40K-24V | 3                         | 7       | 17      | 47       |
| DVS4B 40K-24V | 3                         | 7       | 17      | 47       |

DVS4A 40K-24V-WT DVS4A 40K-24V-BK DVS4A 40K-2