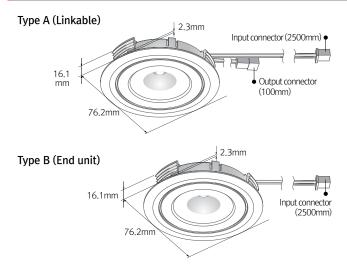

# Installation

Linkable between FLX Spot DVS & FLX Spot DVS (Type A)

Linkable between FLX Spot DVS & FLX Stix NDV (Type A)

### Linkable between FLX Stix NDV & FLX Spot DVS (Type A)

### End Unit (Type B)

Hole Diameter

# Dimension