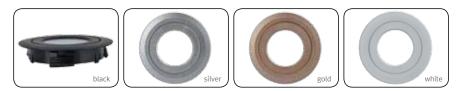

#### Product Features

- Linkable together with FLX series
- Single 4W diode eliminates multiple shadows
- Virtually no heat emission and no UV radiation
- Available in silver, gold, white, black
- To be used with constant voltage DC 24V driver
- Dimmable with available accessories

Various color