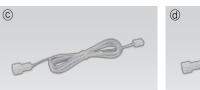

#### White Black DVS4B 40K-24V-WT | DVS4B 40K-24V-BK | DVS4B 40K-24V-GD | DVS4B 40K-24V-SV © Extension cable : DVSPTC (2500mm)

③ FLX Spot DVS linkable type

(b) FLX Spot DVS end unit type

White

Between FLX Spot DVS & FLX Spot DVS or 6 way distributor

Black

d Connecting cable : NDVDVSPTC (1000mm)

Between FLX Spot DVS & FLX Stix NDV

|              | Connecting cable : NDVPC (2500mm) Between FLX Stix NDV & FLX Spot DVS     |  |  |  |
|--------------|---------------------------------------------------------------------------|--|--|--|
| •            | ① LED Driver with 6way distributor                                        |  |  |  |
| · Innax ···· | Part No FLC15-24V/T FLC30-24V/T FLC75-24V/T                               |  |  |  |
| BRNAR        | Capacity 15W 24V 30W 24V 75W 24V                                          |  |  |  |
| 9            |                                                                           |  |  |  |
|              | LED Driver With 6way distributor                                          |  |  |  |
| р            | 6 Dimming Interface (1–10V) : FDC–L10                                     |  |  |  |
|              | Max. 100W (100W/CH, 1CH)                                                  |  |  |  |
| <u>(</u> )   | ① Dimming Interface(0-10/1-10,DMX512)                                     |  |  |  |
| $\bigcirc$   |                                                                           |  |  |  |
|              | FDA–L2M0 : Max. 200W (100W/CH, 2CH)<br>FDA–L5M : Max. 200W (100W/CH, 5CH) |  |  |  |
|              | ① Mounting spring: DVS spring                                             |  |  |  |
| ß            | Mounting Spring(Back cover spring)                                        |  |  |  |
|              | DVS BC SPRING                                                             |  |  |  |
| 0            | ① Surface mount ring                                                      |  |  |  |
|              | White   Black   Gold   Silver                                             |  |  |  |
|              | DVS MR-WT DVS MR-BK DVS MR-GD DVS MR-SV                                   |  |  |  |
| 0            | m Deco Ring                                                               |  |  |  |
|              | White Black Gold Silver                                                   |  |  |  |
| $\bigcirc$   | DVS DR-WT DVS DR-BK DVS DR-GD DVS DR-SV                                   |  |  |  |
| 0            | Door and motion detection sensor (DC) : FLS-M24V                          |  |  |  |
|              | Voltage : DC 24V                                                          |  |  |  |
|              | Human-body detection concor (DC) · ELS_D2/V                               |  |  |  |
|              | Human-body detection sensor (DC) : FLS-P24V Voltage : DC 24V              |  |  |  |