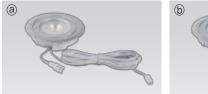

#### White Black DVS4B 40K-24V-WT | DVS4B 40K-24V-BK | DVS4B 40K-24V-GD | DVS4B 40K-24V-SV © Extension cable : DVSPTC (2500mm)

③ FLX Spot DVS linkable type

(b) FLX Spot DVS end unit type

White

Between FLX Spot DVS & FLX Spot DVS or 6 way distributor

Black

d Connecting cable : NDVDVSPTC (1000mm)

Between FLX Spot DVS & FLX Stix NDV

|              | Connecting cable : NDVPC (2500mm) Between FLX Stix NDV & FLX Spot DVS     |  |  |  |
|--------------|---------------------------------------------------------------------------|--|--|--|
| •            | ① LED Driver with 6way distributor                                        |  |  |  |
| · Innax ···· | Part No FLC15-24V/T FLC30-24V/T FLC75-24V/T                               |  |  |  |
| BRNAR        | Capacity 15W 24V 30W 24V 75W 24V                                          |  |  |  |
| 9            |                                                                           |  |  |  |
|              | LED Driver With 6way distributor                                          |  |  |  |
| р            | 6 Dimming Interface (1–10V) : FDC–L10                                     |  |  |  |
|              | Max. 100W (100W/CH, 1CH)                                                  |  |  |  |
| <u>(</u> )   | ① Dimming Interface(0-10/1-10,DMX512)                                     |  |  |  |
| $\bigcirc$   |                                                                           |  |  |  |
|              | FDA–L2M0 : Max. 200W (100W/CH, 2CH)<br>FDA–L5M : Max. 200W (100W/CH, 5CH) |  |  |  |
|              | ① Mounting spring: DVS spring                                             |  |  |  |
| ß            | Mounting Spring(Back cover spring)                                        |  |  |  |
|              | DVS BC SPRING                                                             |  |  |  |
| 0            | ① Surface mount ring                                                      |  |  |  |
|              | White   Black   Gold   Silver                                             |  |  |  |
|              | DVS MR-WT DVS MR-BK DVS MR-GD DVS MR-SV                                   |  |  |  |
| 0            | m Deco Ring                                                               |  |  |  |
|              | White Black Gold Silver                                                   |  |  |  |
| $\bigcirc$   | DVS DR-WT DVS DR-BK DVS DR-GD DVS DR-SV                                   |  |  |  |
| 0            | Door and motion detection sensor (DC) : FLS-M24V                          |  |  |  |
|              | Voltage : DC 24V                                                          |  |  |  |
|              | Human-body detection concor (DC) · ELS_D2/V                               |  |  |  |
|              | Human-body detection sensor (DC) : FLS-P24V Voltage : DC 24V              |  |  |  |