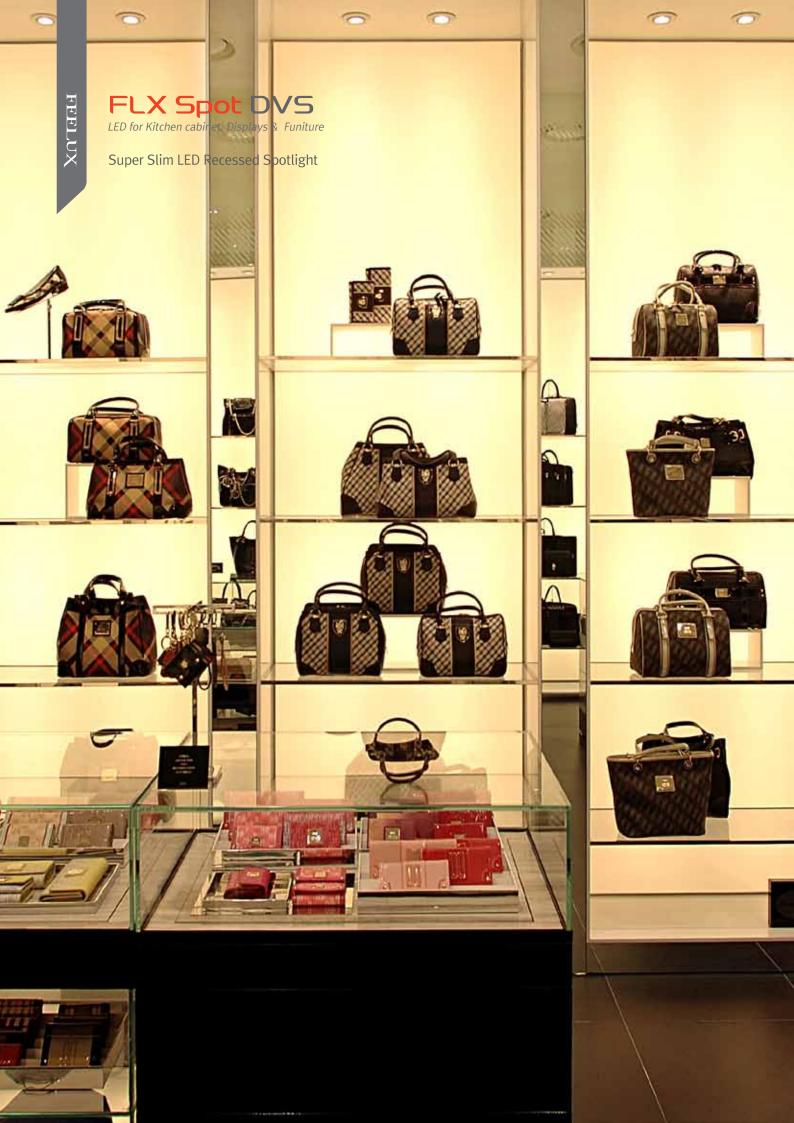

#### Product Features

- Linkable together with FLX series
- Single 4W diode eliminates multiple shadows
- Virtually no heat emission and no UV radiation
- Available in silver, gold, white, black
- To be used with constant voltage DC 24V driver
- Dimmable with available accessories

### Specification

- Voltage : DC 24V
- Operating temperature :  $0~45^{\circ}$  C
- Lamp life : 50,000hrs / 70%
- Available color : 3000K, 4000K, 6000K
- Color rendering : Ra>85
- Energy efficiency : 80 lm/W
- Degree of protection : IP20
- Beam Angle : 60  $^\circ$
- Total energy consumption of 4.2W