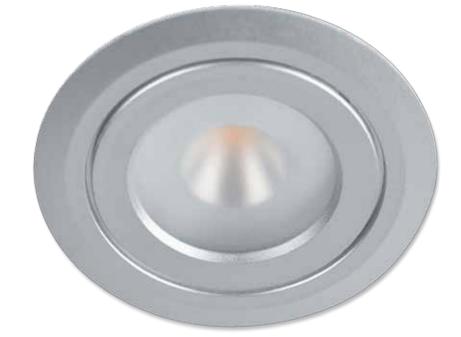

#### Product Features

- Linkable together with FLX series
- Single 4W diode eliminates multiple shadows
- Virtually no heat emission and no UV radiation
- Available in silver, gold, white, black
- To be used with constant voltage DC 24V driver
- Dimmable with available accessories

### Specification

- Voltage : DC 24V
- Operating temperature :  $0~45^{\circ}$  C
- Lamp life : 50,000hrs / 70%
- Available color : 3000K, 4000K, 6000K
- Color rendering : Ra>85
- Energy efficiency : 80 lm/W
- Degree of protection : IP20
- Beam Angle : 60  $^\circ$
- Total energy consumption of 4.2W





Various color

# Single diode without multiple shadow





# Installation

Linkable between FLX Spot DVS & FLX Spot DVS (Type A)



Linkable between FLX Spot DVS & FLX Stix NDV (Type A)



### Linkable between FLX Stix NDV & FLX Spot DVS (Type A)



### End Unit (Type B)



Hole Diameter





# Dimension



#### Surface mount ring



# Max. connection of linked fixtures

- FLX Spot DVS : Max 7pcs in a row

- LED Driver

| Model Name    | Max. units for Led driver |         |         |          |
|---------------|---------------------------|---------|---------|----------|
|               | 24V/15W                   | 24V/30W | 24V/75W | 24V/200W |
| DVS4A 40K-24V | 3                         | 7       | 17      | 47       |
| DVS4B 40K-24V | 3                         | 7       | 17