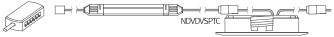

### Linkable between FLX Stix NDV & FLX Spot DVS (Type A)

Black

d Connecting cable : NDVDVSPTC (1000mm)

Between FLX Spot DVS & FLX Stix NDV

|              | Connecting cable : NDVPC (2500mm) Between FLX Stix NDV & FLX Spot DVS     |  |  |  |
|--------------|---------------------------------------------------------------------------|--|--|--|
| •            | ① LED Driver with 6way distributor                                        |  |  |  |
| · Innax ···· | Part No FLC15-24V/T FLC30-24V/T FLC75-24V/T                               |  |  |  |
| BRNAR        | Capacity 15W 24V 30W 24V 75W 24V                                          |  |  |  |
| 9            |                                                                           |  |  |  |
|              | LED Driver With 6way distributor                                          |  |  |  |
| р            | 6 Dimming Interface (1–10V) : FDC–L10                                     |  |  |  |
|              | Max. 100W (100W/CH, 1CH)                                                  |  |  |  |
| <u>(</u> )   | ① Dimming Interface(0-10/1-10,DMX512)                                     |  |  |  |
| $\bigcirc$   |                                                                           |  |  |  |
|              | FDA–L2M0 : Max. 200W (100W/CH, 2CH)<br>FDA–L5M : Max. 200W (100W/CH, 5CH) |  |  |  |
|              | ① Mounting spring: DVS spring                                             |  |  |  |
| ß            | Mounting Spring(Back cover spring)                                        |  |  |  |
|              | DVS BC SPRING                                                             |  |  |  |
| 0            | ① Surface mount ring                                                      |  |  |  |
|              | White   Black   Gold   Silver                                             |  |  |  |
|              | DVS MR-WT DVS MR-BK DVS MR-GD DVS MR-SV                                   |  |  |  |
| 0            | m Deco Ring                                                               |  |  |  |
|              | White Black Gold Silver                                                   |  |  |  |
| $\bigcirc$   | DVS DR-WT DVS DR-BK DVS DR-GD DVS DR-SV                                   |  |  |  |
| 0            | Door and motion detection sensor (DC) : FLS-M24V                          |  |  |  |
|              | Voltage : DC 24V                                                          |  |  |  |
|              | Human-body detection concor (DC) · ELS_D2/V                               |  |  |  |
|              | Human-body detection sensor (DC) : FLS-P24V Voltage : DC 24V              |  |  |  |