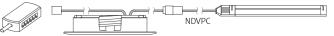

#### Product Features

- Linkable together with FLX series
- Single 4W diode eliminates multiple shadows
- Virtually no heat emission and no UV radiation
- Available in silver, gold, white, black
- To be used with constant voltage DC 24V driver
- Dimmable with available accessories

### Specification

- Voltage : DC 24V
- Operating temperature :  $0~45^{\circ}$  C
- Lamp life : 50,000hrs / 70%
- Available color : 3000K, 4000K, 6000K
- Color rendering : Ra>85
- Energy efficiency : 80 lm/W
- Degree of protection : IP20
- Beam Angle : 60  $^\circ$
- Total energy consumption of 4.2W





Various color

# Single diode without multiple shadow





# Installation

Linkable between FLX Spot DVS & FLX Spot DVS (Type A)



Linkable between FLX Spot DVS & FLX Stix NDV (Type A)



### Linkable between FLX Stix NDV & FLX Spot DVS (Type A)



### End Unit (Type B)



Hole Diameter





# Dimension



#### Surface mount ring



# Max. connection of linked fixtures

- FLX Spot DVS : Max 7pcs in a row

- LED Driver

| Model Name    | Max. units for Led driver |         |         |          |
|---------------|---------------------------|---------|---------|----------|
|               | 24V/15W                   | 24V/30W | 24V/75W | 24V/200W |
| DVS4A 40K-24V | 3                         | 7       | 17      | 47       |
| DVS4B 40K-24V | 3                         | 7       | 17      | 47       |

DVS4A 40K-24V-WT DVS4A 40K-24V-BK DVS4A 40K-24V-GD DVS4A 40K-24V-SV

Gold

Gold

Silver

Silver

# Accessories







#### White Black DVS4B 40K-24V-WT | DVS4B 40K-24V-BK | DVS4