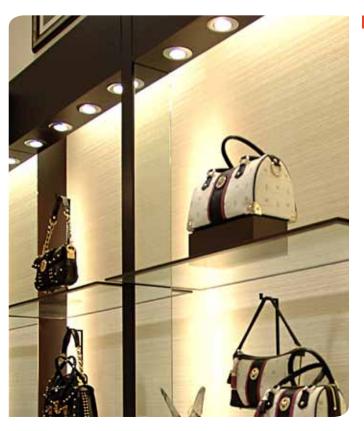

#### Product Features

- Linkable together with FLX series
- Single 4W diode eliminates multiple shadows
- Virtually no heat emission and no UV radiation
- Available in silver, gold, white, black
- To be used with constant voltage DC 24V driver
- Dimmable with available accessories

### Specification

- Voltage : DC 24V
- Operating temperature :  $0~45^{\circ}$  C
- Lamp life : 50,000hrs / 70%
- Available color : 3000K, 4000K, 6000K
- Color rendering : Ra>85
- Energy efficiency : 80 lm/W
- Degree of protection : IP20
- Beam Angle : 60  $^\circ$
- Total energy consumption of 4.2W





Various color

# Single diode without multiple shadow





# Installation

Linkable between FLX Spot DVS & FLX Spot DVS (Type A)



Linkable between FLX Spot DVS & FLX Stix NDV (Type A)



### Linkable between FLX Stix NDV & FLX Spot DVS (Type A)



### End Unit (Type B)



Hole Diameter





# Dimension



#### Surface mount ring



# Max. connection of linked fixtures

- FLX Spot DVS : Max 7pcs in a row

- LED Driver

| Model Name    | Max. units for Led driver |         |         |          |
|---------------|---------------------------|---------|---------|----------|
|               | 24V/15W                   | 24V/30W | 24V/75W | 24V/200W |
| DVS4A 40K-24V | 3                         | 7       | 17      | 47       |
| DVS4B 40K-24V | 3                         | 7       | 17      | 47       |

DVS4A 40K-24V-WT DVS4A 40K-24V-BK DVS4A 40K-24V