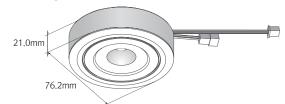

emission and no UV radiation
- Available in silver, gold, white, black
- To be used with constant voltage DC 24V driver
- Dimmable with available accessories

### Specification

- Voltage : DC 24V
- Operating temperature :  $0~45^{\circ}$  C
- Lamp life : 50,000hrs / 70%
- Available color : 3000K, 4000K, 6000K
- Color rendering : Ra>85
- Energy efficiency : 80 lm/W
- Degree of protection : IP20
- Beam Angle : 60  $^\circ$
- Total energy consumption of 4.2W





Various color

# Single diode without multiple shadow





# Installation

Linkable between FLX Spot DVS & FLX Spot DVS (Type A)



Linkable between FLX Spot DVS & FLX Stix NDV (Type A)



### Linkable between FLX Stix NDV & FLX Spot DVS (Type A)



### End Unit (Type B)



Hole Diameter





# Dimension



#### Surface mount ring



# Max. connection of linked fixtures

- FLX Spot DVS : Max 7pcs in a row

- LED Driver

| Model Name    | Max. units for Led driver |         |         |          |
|---------------|---------------------------|---------|---------|----------|
|               | 24V/15W                   | 24V/30W | 24V/75W | 24V/200W |
| DVS4A 40K-24V | 3                         | 7       | 17      | 47       |
| DVS4B 40K-24V | 3                         | 7       | 17      | 47       |

DVS4A 40K-24V-WT DVS4A 40K-24V-BK DVS4A 40K-24V-GD DVS4A 40K-24V-SV

Gold

Gold

Silver

Silver

# Accessories







#### White Black DVS4B 40K-24V-WT | DVS4B 40K-24V-BK | DVS4B 40K-24V-GD | DVS4B 40K-24V-SV © Extension cable : DVSPTC (2500mm)

③ FLX Spot DVS linkable type

(b) FLX Spot DVS end unit type

White

Between F